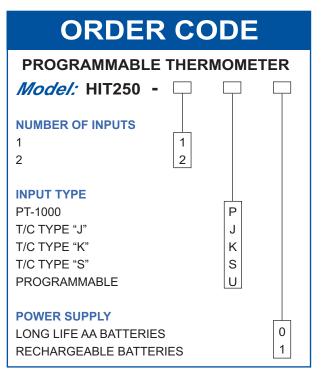

## SERIES: HIT250

- > ONE / TWO INPUT CHANNELS
- ➢ PROGRAMMABLE INPUT (OPTION)
- CELSIUS OR FAHRENHEIT SELECTABLE
- > AUTO-POWER OFF FUNCTION
- > MINIMUM, MAXIMUM FUNCTION

## DESCRIPTION

Indumart's HIT250 is a hand-held microprocessor based device for measurement of temperature in one or two points, using Pt-1000 or T/C types J, K and S. In addition, Indumart's programmable thermometer can also measure the temperature difference between two points.

HIT250 is programmed and operated via a folio-type keyboard providing high degree of environmental protection for the unit. HIT250 can be supplied with two long-life or rechargeable 1.5 V, AAType batteries.

## SPECIFICATIONS

| Inputs<br>Pt-1000<br>Thermocouple Type "J"<br>Thermocouple Type "K"<br>Thermocouple Type "S"                   |                                                              |
|----------------------------------------------------------------------------------------------------------------|--------------------------------------------------------------|
| Indication and Keyboard<br>Digital Display<br>Keyboard                                                         | 4-Digit, 8-Segment LCD, 13 mm<br>Folio-Type, 3 membrane keys |
| AccuracyMeasurement Error (Pt-1000)0.1% of SpanMeasurement Error (TC)0.3% of SpanNon-Linearity ErrorNegligible |                                                              |