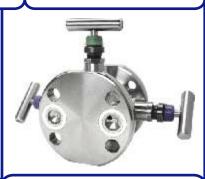

## 5-Valve Manifold (Direct Mount)

Remote Mount and Flanged Type (flanged on one or both sides) are also available