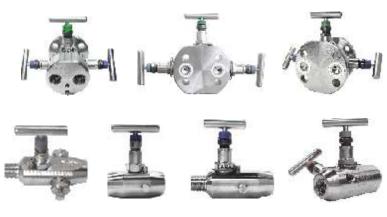

NPT or BSP ANSI, DIN, flanged Red, green & blue

Vent, equalize & isolate

**Isolation Valve** Male or Female Connection

**Gauge Valve** (Bleeding)

Male or Female Connection

**Gauge Valve** (Multiport)

Male or Female Connection

2-Valve Manifold (Remote Mount)

Male or Female Connection

3-Valve Manifold (One Side Flanged)

3-Valve Manifold (Direct Mount)

Remote Mount, Bleeding Type and Coplanar Instrument Connection are available

3-Valve Manifold (Double Flanged)

Direct mounting onto primary flow elements

2-Valve Manifold (Direct Mount)

## 5-Valve Manifold (Direct Mount)

Remote Mount and Flanged Type (flanged on one or both sides) are also available