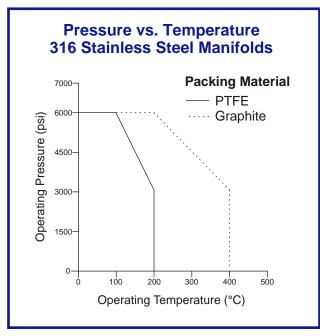

Standard packing material is Teflon®. Graphite packing suitable for high temperature (400°C) may be ordered as option.

#### **SPECIFICATIONS**

**Operating Pressure** 

Material of Construction 316SS (std); monel 400

**Packing Material** Connection

Colour Coded Dust Cap Tap Identification

6000 psi (410 bar) @ 100°C

& Hastelloy C (option) PTFE (std), graphite (op.) Male or female