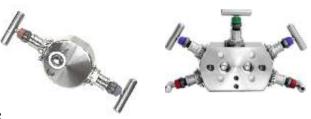

2-Valve Manifold (Remote Mount)

Male or Female Connection

3-Valve Manifold (One Side Flanged)

3-Valve Manifold (Direct Mount)

Remote Mount, Bleeding Type and Coplanar Instrument Connection are available

3-Valve Manifold (Double Flanged)

Direct mounting onto primary flow elements

2-Valve Manifold (Direct Mount)

## 5-Valve Manifold (Direct Mount)

Remote Mount and Flanged Type (flanged on one or both sides) are also available