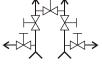

### **SCHEMATICS** & SYMBOLS

Gauge (Block & Bleed)

Gauge (Multiport)

2-Valve Manifold

5-Valve Manifold with Upstream Vent

5-Valve Manifold

3-Valve Manifold with Bleed Plugs

3-Valve Manifold