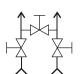

### **SCHEMATICS** & SYMBOLS

Gauge (Block & Bleed)

Gauge (Multiport)

2-Valve Manifold

5-Valve Manifold with Upstream Vent

5-Valve Manifold

3-Valve Manifold with Bleed Plugs

3-Valve Manifold