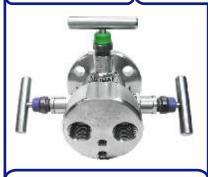

## 5-Valve Manifold (Direct Mount)

Remote Mount and Flanged Type (flanged on one or both sides) are also available