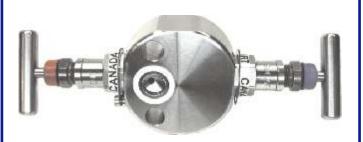

2-Valve Manifold (Remote Mount)

Male or Female Connection

3-Valve Manifold (One Side Flanged)

3-Valve Manifold (Direct Mount)

Remote Mount, Bleeding Type and Coplanar Instrument Connection are available

3-Valve Manifold (Double Flanged)