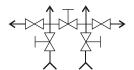

### **SCHEMATICS** & SYMBOLS

Gauge (Block & Bleed)

Gauge (Multiport)

2-Valve Manifold

5-Valve Manifold with Upstream Vent

5-Valve Manifold

3-Valve Manifold with Bleed Plugs

3-Valve Manifold