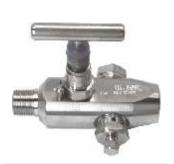

2-Valve Manifold (Remote Mount)

Male or Female Connection

3-Valve Manifold (One Side Flanged)

3-Valve Manifold (Direct Mount)

Remote Mount, Bleeding Type and Coplanar Instrument Connection are available

3-Valve Manifold (Double Flanged)

Direct mounting onto primary flow elements

2-Valve Manifold (Direct Mount)