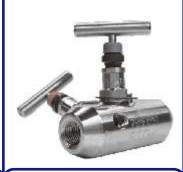

NPT or BSP ANSI, DIN, flanged Red, green & blue

Vent, equalize & isolate

**Isolation Valve** Male or Female Connection

**Gauge Valve** (Bleeding)

Male or Female Connection

**Gauge Valve** (Multiport)

Male or Female Connection