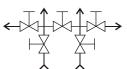

### **SCHEMATICS** & SYMBOLS

Gauge (Block & Bleed)

Gauge (Multiport)

2-Valve Manifold

5-Valve Manifold with Upstream Vent

5-Valve Manifold

3-Valve Manifold with Bleed Plugs

3-Valve Manifold