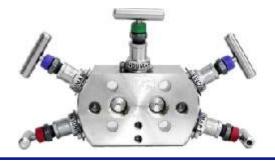

2-Valve Manifold (Remote Mount)

Male or Female Connection

3-Valve Manifold (One Side Flanged)

3-Valve Manifold (Direct Mount)

Remote Mount, Bleeding Type and Coplanar Instrument Connection are available

3-Valve Manifold (Double Flanged)