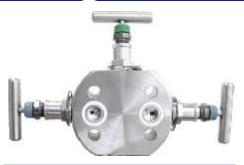

## 5-Valve Manifold (Direct Mount)

Remote Mount and Flanged Type (flanged on one or both sides) are also available