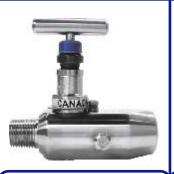

NPT or BSP ANSI, DIN, flanged Red, green & blue

Vent, equalize & isolate

**Isolation Valve** Male or Female Connection

**Gauge Valve** (Bleeding)

Male or Female Connection

**Gauge Valve** (Multiport)

Male or Female Connection